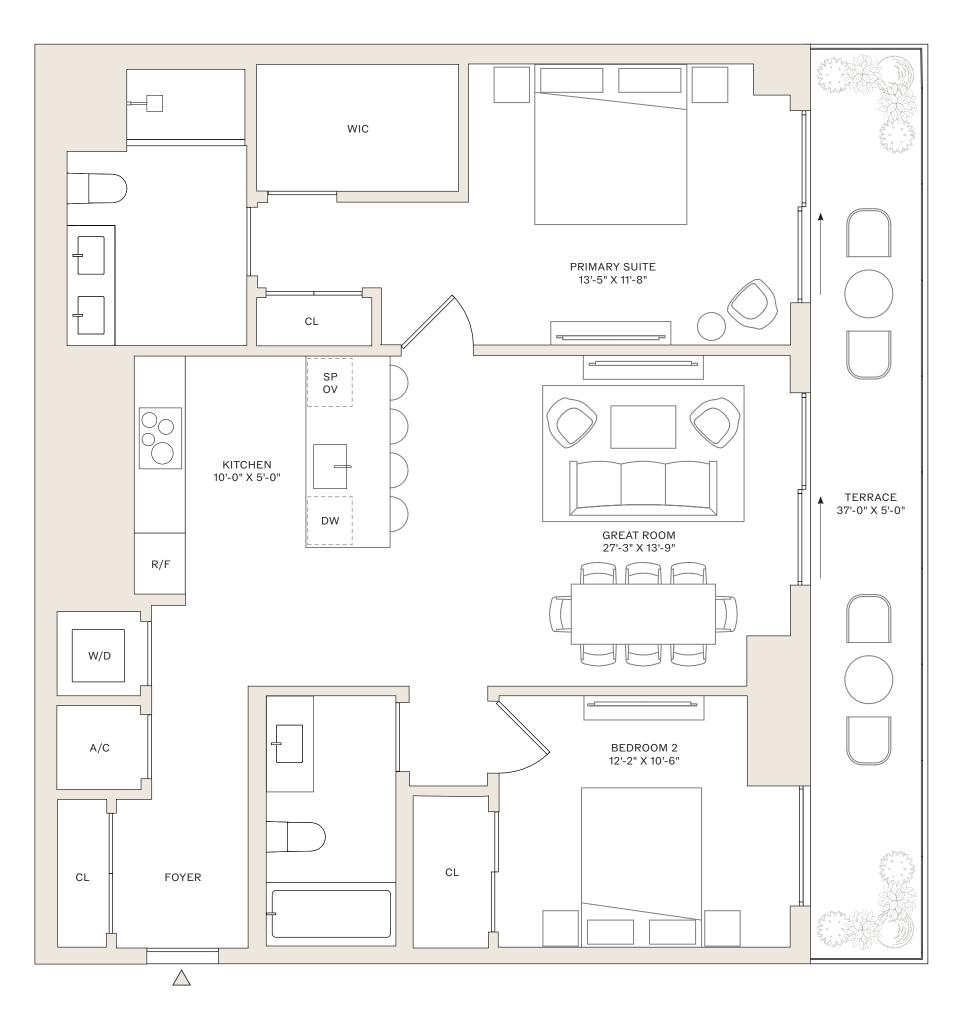

## RESIDENCES 3-10 A

2 BEDROOMS 2 BATHROOMS

INTERIOR: 1,229 SF TERRACE: 170 SF