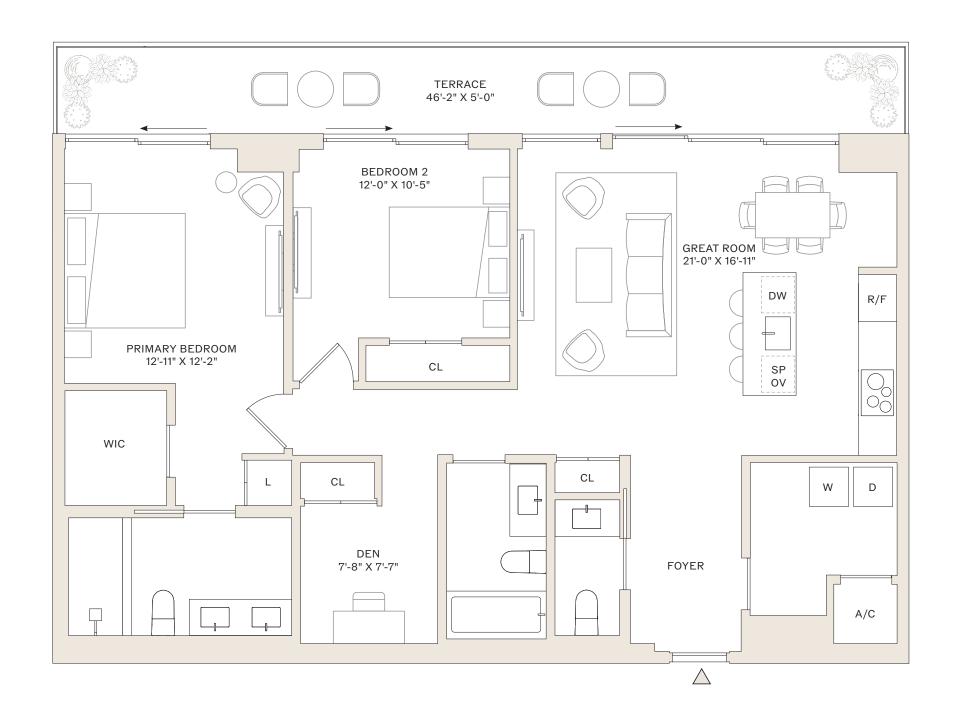

## RESIDENCES 30-44 J

2 BEDROOMS + DEN 2.5 BATHROOMS

INTERIOR: 1,349 SF TERRACE: 231 SF